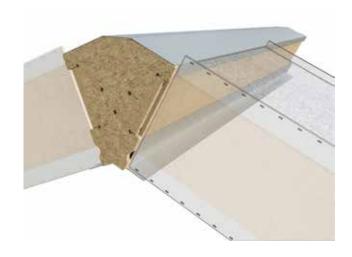

# **Structural Roof Panel**

#### **Features**

- · Structural 'I' beam sides introduced
- New expandable panel to each elevation
- · Minimal external timber battening
- Significant reduction in battening for plasterboards

#### **Overall System Benefits:**

- · Greater span capability
- New Panel allows on-site tolerance
- · Reduced installation time
- · Pre-set angles on hips & ridges