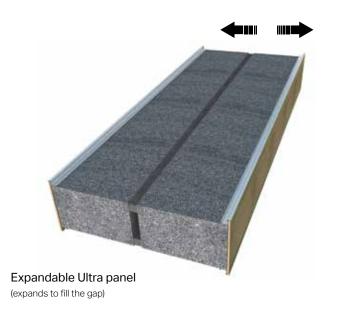

# **Structural Roof Panel**

#### **Features**

- · Structural 'I' beam sides introduced
- New expandable panel to each elevation
- · Minimal external timber battening
- Significant reduction in battening for plasterboards

#### **Overall System Benefits:**

- · Greater span capability
- New Panel allows on-site tolerance
- · Reduced installation time
- · Pre-set angles on hips & ridges