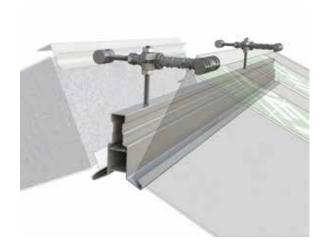

# Hips

#### **Features**

- · Improved pitch difference capability
- · Pre-set angle

#### **Benefits:**

- Improved configuration
- · Faster & easier to install