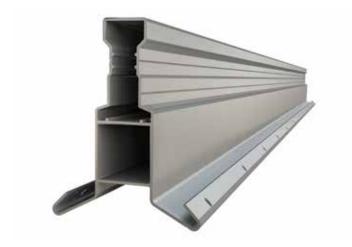

# **Structural Roof Panel**

#### **Features**

- · Structural 'I' beam sides introduced
- New expandable panel to each elevation
- · Minimal external timber battening
- Significant reduction in battening for plasterboards

#### **Overall System Benefits:**

- · Greater span capability
- New Panel allows on-site tolerance
- · Reduced installation time
- · Pre-set angles on hips & ridges