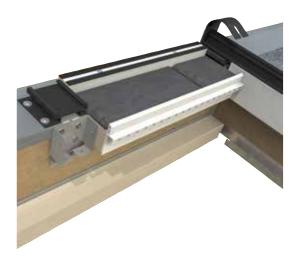

# Ridges - Solid

#### **Features**

- No ridge couplers (Full Ridge)
- · Pre-set factory pitches

#### **Benefits:**

- · Reduced installation time
- · Eliminates roof pitch checking