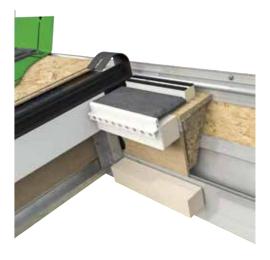

# Ridges - Glazing

#### **Features**

- No horizontal ridge beam to construct
- No Upper cassettes to fabricate and install
- No 'A' frame glazing bars to construct

#### **Benefits:**

· Reduced installation time