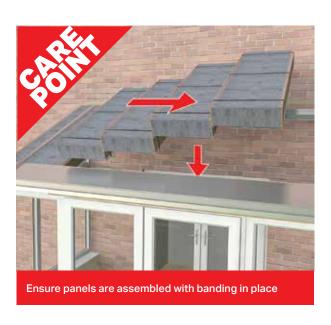

# Ridges - Glazing

#### **Features**

- No horizontal ridge beam to construct
- No Upper cassettes to fabricate and install
- No 'A' frame glazing bars to construct

#### **Benefits:**

· Reduced installation time

# **NEW**

Simplified construction of glazed edge parts