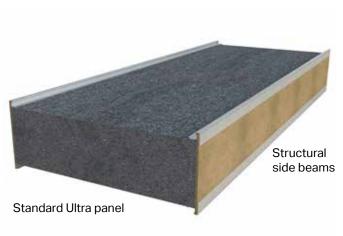

# **Structural Roof Panel**

#### **Features**

- · Structural 'I' beam sides introduced
- New expandable panel to each elevation
- · Minimal external timber battening
- Significant reduction in battening for plasterboards

#### **Overall System Benefits:**

- · Greater span capability
- New Panel allows on-site tolerance
- · Reduced installation time
- · Pre-set angles on hips & ridges