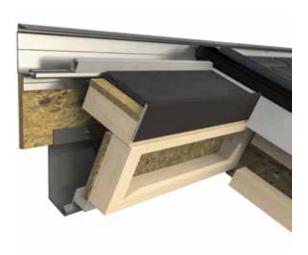

# **Structural Roof Panel**

#### **Features**

- · Structural 'I' beam sides introduced
- New expandable panel to each elevation
- · Minimal external timber battening
- Significant reduction in battening for plasterboards

#### **Overall System Benefits:**

- · Greater span capability
- New Panel allows on-site tolerance
- · Reduced installation time
- · Pre-set angles on hips & ridges