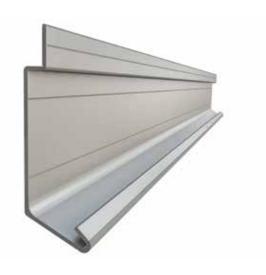

# Ridges - Solid

#### **Features**

- No ridge couplers (Full Ridge)
- · Pre-set factory pitches

#### **Benefits:**

- · Reduced installation time
- · Eliminates roof pitch checking