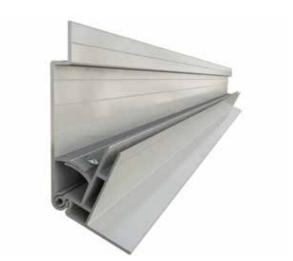

# Hips

#### **Features**

- · Improved pitch difference capability
- · Pre-set angle

#### **Benefits:**

- Improved configuration
- · Faster & easier to install