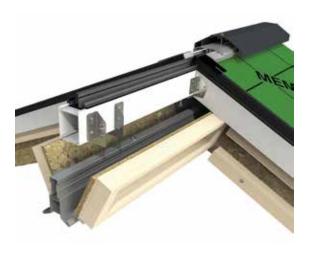

# Ridges - Solid

#### **Features**

- No ridge couplers (Full Ridge)
- · Pre-set factory pitches

#### **Benefits:**

- · Reduced installation time
- · Eliminates roof pitch checking